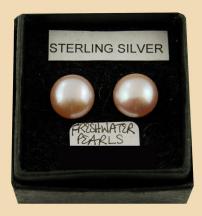

### Studs

PS1 Large White Freshwater Pearls and 9ct Gold £75

PS2 Large Grey Freshwater Pearls and 9ct Gold £75

PS3 Large Black/ Peacock Freshwater Pearls and 9ct Gold £75

**PS4** Various colours and sizes and Sterling Silver £28-65

**PS5** Various colours and sizes and Sterling Silver £28-65

**PS6** Various colours and sizes and Sterling Silver £28-65

**PS7** Various colours and sizes and Sterling Silver £28-65

**PS8** Various colours and sizes and Sterling Silver £28-65

**PS9** Various colours and sizes and Sterling Silver £28-65