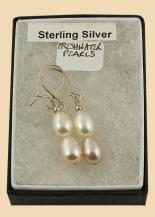

PE13 White Pearl teardrops with Black Pearls and Sterling Silver £80

**PE14** Pink, Grey and White large Pearls and Sterling Silver £35

PE15 Natural
Pink and Cream
Pearls with 9ct Gold
£60

**PE16** Mixed coloured Pearls and Sterling Silver £20-25