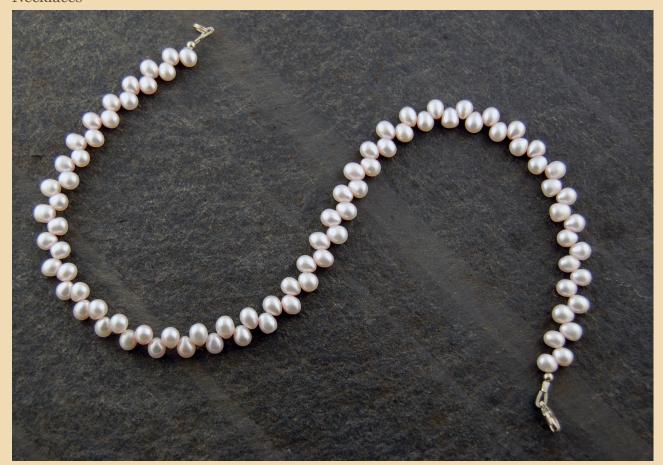

PN14
Natural Pink and
Cream Pearls, two
sizes, and Sterling
Silver – long
£105

PN15
Large irregular Pearls,
Pink, White and Grey
and Sterling Silver
£105

PN16
Black and Grey Pearls
with faceted Sterling
Silver beads
£82