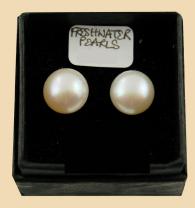

### Studs

PS1 Large White Freshwater Pearls and 9ct Gold £75

PS2 Large Grey Freshwater Pearls and 9ct Gold £75

PS3 Large Black/ Peacock Freshwater Pearls and 9ct Gold £75

**PS4** Various colours and sizes and Sterling Silver £28-65

**PS5** Various colours and sizes and Sterling Silver £28-65

**PS6** Various colours and sizes and Sterling Silver £28-65

**PS7** Various colours and sizes and Sterling Silver £28-65

**PS8** Various colours and sizes and Sterling Silver £28-65

**PS9** Various colours and sizes and Sterling Silver £28-65