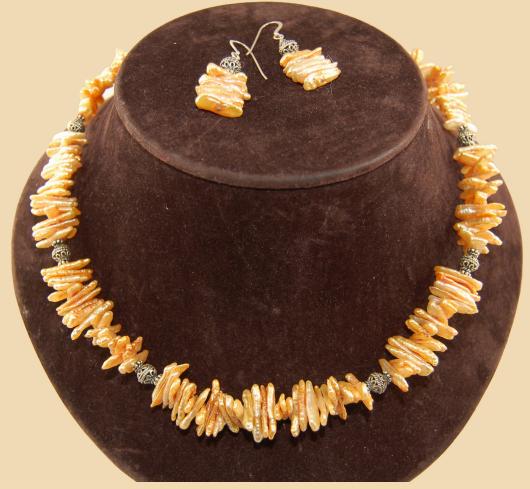

PN14
Natural Pink and
Cream Pearls, two
sizes, and Sterling
Silver – long
£105

PN15
Large irregular Pearls,
Pink, White and Grey
and Sterling Silver
£105

PN16
Black and Grey Pearls
with faceted Sterling
Silver beads
£82

PN17 Natural Peach and White Pearls with faceted Sterling Silver beads £86

PN18
Pink and Black
Pearls with frosted
Sterling Silver beads
£78

PN19
Natural Pink and White rice Pearls and Sterling Silver
£78