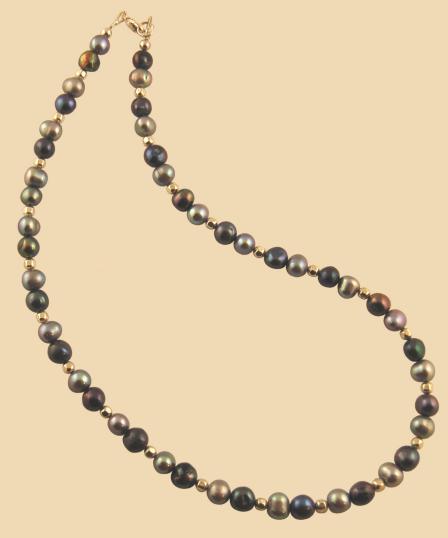

PN20 Pink, White, Grey and Black Pearls with faceted Sterling Silver beads £87

PN21
Natural Pale Pink
Pearl choker and
Sterling Silver
£84

PN22
Natural Peach
and Cream
Pearls and
Sterling Silver,
twisted
£90