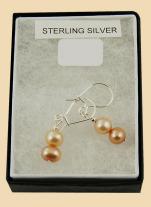

PE13 White Pearl teardrops with Black Pearls and Sterling Silver £80

**PE14** Pink, Grey and White large Pearls and Sterling Silver £35

PE15 Natural
Pink and Cream
Pearls with 9ct Gold
£60

**PE16** Mixed coloured Pearls and Sterling Silver £20-25

**PE17** Mixed coloured Pearls and Sterling Silver £20-25

**PE18** Mixed coloured Pearls and Sterling Silver £20-25

PE19 Mixed coloured Pearls and Sterling Silver £20-25

PE20 Mixed coloured Pearls and Sterling Silver £20-25