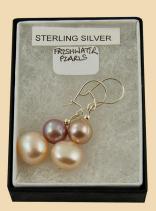

PE29 Mixed coloured Pearls and Sterling Silver £20-25

**PE30** Mixed Gold coloured Pearls with 9ct Gold £55-65

PE31 Mixed Gold coloured Pearls with 9ct Gold £55-65

PE32 Mixed Gold coloured Pearls with 9ct Gold £55-65

**PE33** Mixed Gold coloured Pearls with 9ct Gold £55-65