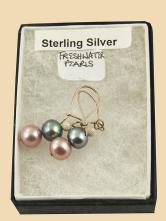

**PE5** Pink, Grey and White star Pearls and Sterling Silver £43

PE6 White Pearl teardrops and Sterling Silver £52

**PE7** White Pearl teardrops with Sterling Silver squiggle £62

**PE8** Natural Pink coin Pearls and Sterling Silver £38