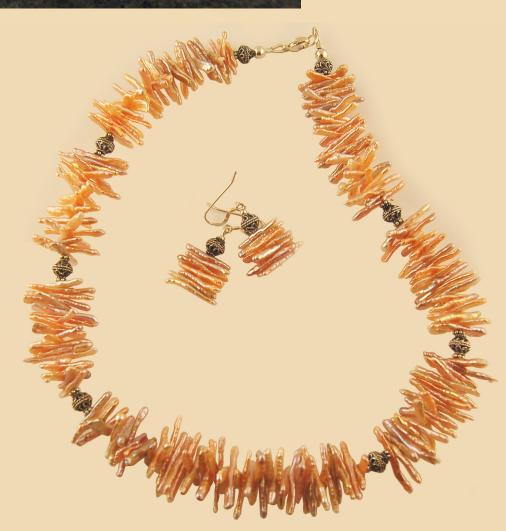

PN 8
Gold Fringe Pearls
and Sterling Silver
£125

matching earrings (not sold separately) £30

PN 9 Natural White Fringe Pearls and Sterling Silver £180

matching earrings (not sold separately) £30

matching earrings (not sold separately) £30