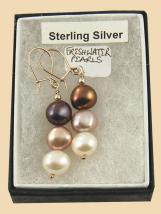

PE13 White Pearl teardrops with Black Pearls and Sterling Silver £80

**PE14** Pink, Grey and White large Pearls and Sterling Silver £35

PE15 Natural
Pink and Cream
Pearls with 9ct Gold
£60

**PE16** Mixed coloured Pearls and Sterling Silver £20-25