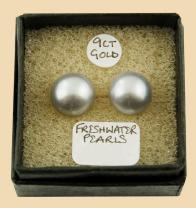

### Studs

PS1 Large White Freshwater Pearls and 9ct Gold £75

PS2 Large Grey Freshwater Pearls and 9ct Gold £75

PS3 Large Black/ Peacock Freshwater Pearls and 9ct Gold £75

**PS4** Various colours and sizes and Sterling Silver £28-65