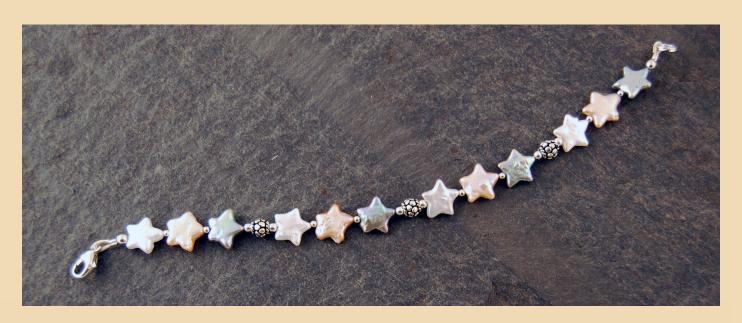

#### **Bracelets**

**PB4** White star Pearls and Sterling Silver £58

**PB5** White, Pink and Grey star Pearls and Sterling Silver £65

PB 8 Pink and Lavender interwoven Pearls and Sterling Silver £85

PB9 Gold and Brown interwoven Pearls and Sterling Silver £85