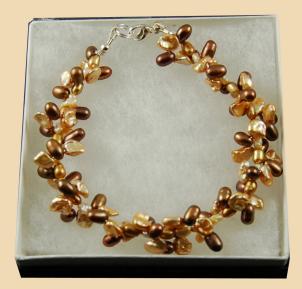

#### **Bracelets**

**PB4** White star Pearls and Sterling Silver £58

**PB5** White, Pink and Grey star Pearls and Sterling Silver £65

PB 8 Pink and Lavender interwoven Pearls and Sterling Silver £85

PB9 Gold and Brown interwoven Pearls and Sterling Silver £85