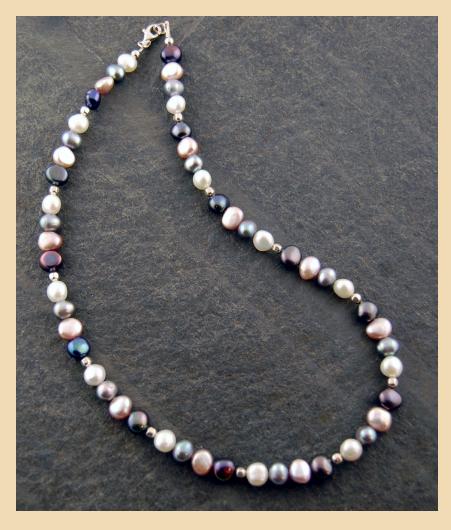

PN20 Pink, White, Grey and Black Pearls with faceted Sterling Silver beads £87

PN21
Natural Pale Pink
Pearl choker and
Sterling Silver
£84

PN22
Natural Peach
and Cream
Pearls and
Sterling Silver,
twisted
£90