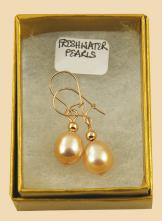

PE29 Mixed coloured Pearls and Sterling Silver £20-25

**PE30** Mixed Gold coloured Pearls with 9ct Gold £55-65

PE31 Mixed Gold coloured Pearls with 9ct Gold £55-65

PE32 Mixed Gold coloured Pearls with 9ct Gold £55-65

**PE33** Mixed Gold coloured Pearls with 9ct Gold £55-65