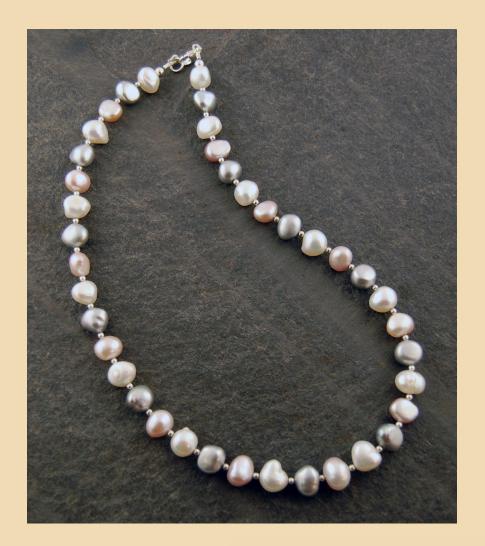

PN20 Pink, White, Grey and Black Pearls with faceted Sterling Silver beads £87

PN21
Natural Pale Pink
Pearl choker and
Sterling Silver
£84

PN22
Natural Peach
and Cream
Pearls and
Sterling Silver,
twisted
£90