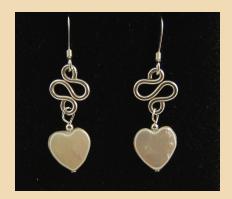

# **Earrings**

**PE1** Large White coin Pearls and Sterling Silver £46

**PE2** Gold coin Pearls and Sterling Silver £38

PE3 White heart Pearls with Sterling Silver squiggles £55

**PE4** Grey and White star Pearls and Sterling Silver £40