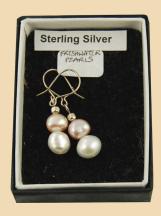

PE29 Mixed coloured Pearls and Sterling Silver £20-25

**PE30** Mixed Gold coloured Pearls with 9ct Gold £55-65

PE31 Mixed Gold coloured Pearls with 9ct Gold £55-65

PE32 Mixed Gold coloured Pearls with 9ct Gold £55-65

**PE33** Mixed Gold coloured Pearls with 9ct Gold £55-65