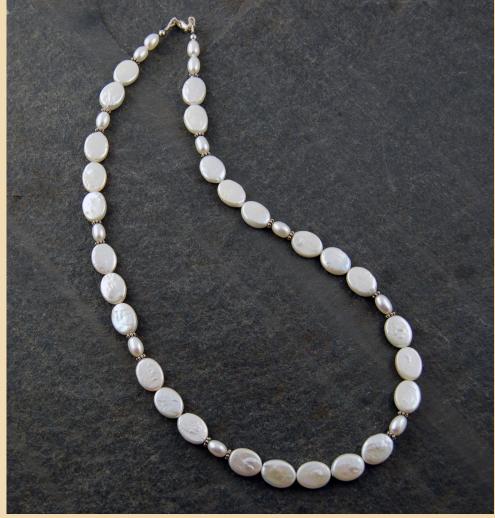

## **Bracelets**

PB 1 Large Natural White coin Pearls and Sterling Silver

PB 3 White heart Pearls and Sterling Silver £ 58