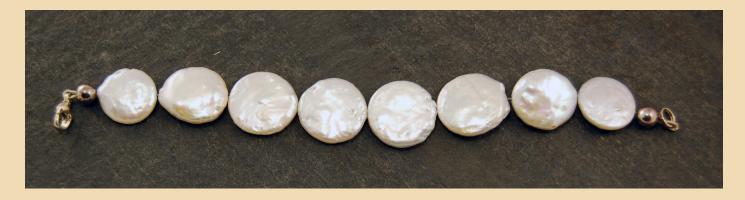

## **Bracelets**

PB 1 Large Natural White coin Pearls and Sterling Silver

PB 3 White heart Pearls and Sterling Silver £ 58