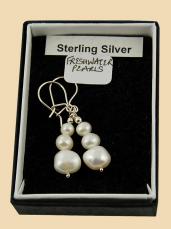

PE13 White Pearl teardrops with Black Pearls and Sterling Silver £80

**PE14** Pink, Grey and White large Pearls and Sterling Silver £35

PE15 Natural
Pink and Cream
Pearls with 9ct Gold
£60

**PE16** Mixed coloured Pearls and Sterling Silver £20-25