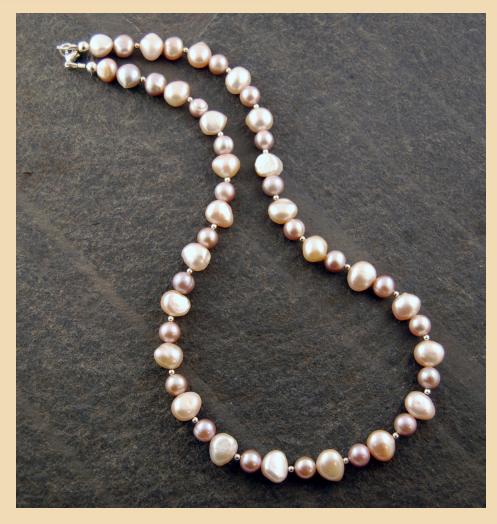

PN14
Natural Pink and
Cream Pearls, two
sizes, and Sterling
Silver – long
£105

PN15
Large irregular Pearls,
Pink, White and Grey
and Sterling Silver
£105

PN16
Black and Grey Pearls
with faceted Sterling
Silver beads
£82