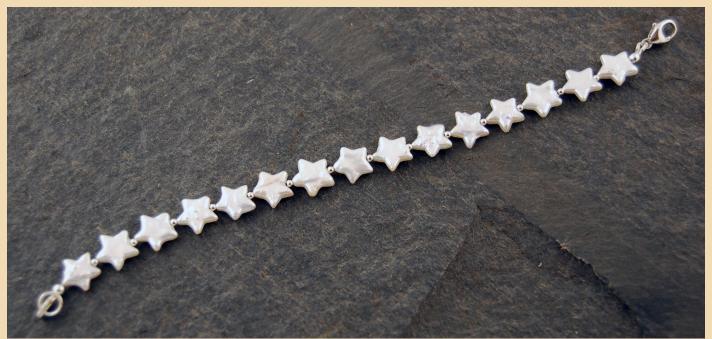

#### **Bracelets**

**PB4** White star Pearls and Sterling Silver £58

**PB5** White, Pink and Grey star Pearls and Sterling Silver £65

PB 8 Pink and Lavender interwoven Pearls and Sterling Silver £85

PB9 Gold and Brown interwoven Pearls and Sterling Silver £85