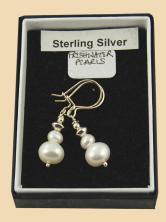

# **Earrings**

**PE1** Large White coin Pearls and Sterling Silver £46

**PE2** Gold coin Pearls and Sterling Silver £38

PE3 White heart Pearls with Sterling Silver squiggles £55

**PE4** Grey and White star Pearls and Sterling Silver £40