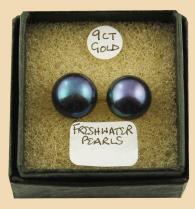

### Studs

PS1 Large White Freshwater Pearls and 9ct Gold £75

PS2 Large Grey Freshwater Pearls and 9ct Gold £75

PS3 Large Black/ Peacock Freshwater Pearls and 9ct Gold £75

**PS4** Various colours and sizes and Sterling Silver £28-65