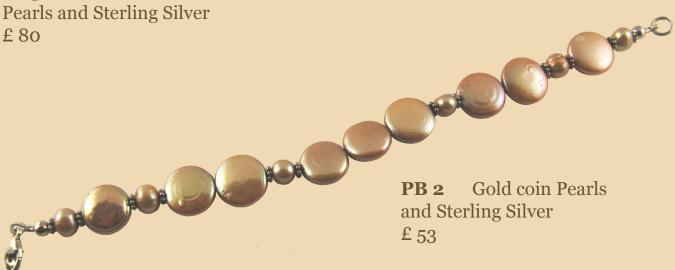

#### **Bracelets**

**PB4** White star Pearls and Sterling Silver £58

**PB5** White, Pink and Grey star Pearls and Sterling Silver £65

PB 8 Pink and Lavender interwoven Pearls and Sterling Silver £85

PB9 Gold and Brown interwoven Pearls and Sterling Silver £85