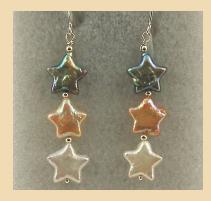

**PE5** Pink, Grey and White star Pearls and Sterling Silver £43

PE6 White Pearl teardrops and Sterling Silver £52

**PE7** White Pearl teardrops with Sterling Silver squiggle £62

**PE8** Natural Pink coin Pearls and Sterling Silver £38