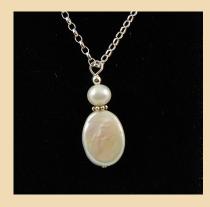

faceted Sterling Silver beads £87





PN21
Natural Pale Pink
Pearl choker and
Sterling Silver
£84

PN22
Natural Peach
and Cream
Pearls and
Sterling Silver,
twisted
£90

# Sets



PSET 1
White heart Pearls
and Sterling Silver,
pendant and earrings
£60



PSET 2
Creamy Peach
Pearl flowers and
Sterling Silver
pendant and earrings
£60

### **Pendants**



PP1 Gold coin Pearl and Sterling Silver £38



PP2 Cream oval coin Pearl and Sterling Silver £36



**PP3** White star Pearl with Sterling Silver squiggle £45



**PP4** White teardrop Pearl and Sterling Silver £42



PP5 Natural Pink coin Pearl and Sterling Silver £40



PP6 Natural Pink coin Pearl with Sterling Silver squiggle £36



PP7 Pale Gold coin Pearl and Sterling Silver £45



PP8 Black/ Peacock coin Pearl and Sterling Silver £38



PP9 White oval coin Pearl and Sterling Silver £38

# **Earrings**



**PE1** Large White coin Pearls and Sterling Silver £46



**PE2** Gold coin Pearls and Sterling Silver £38



PE3 White heart Pearls with Sterling Silver squiggles £55



**PE4** Grey and White star Pearls and Sterling Silver £40



**PE5** Pink, Grey and White star Pearls and Sterling Silver £43



PE6 White Pearl teardrops and Sterling Silver £52



**PE7** White Pearl teardrops with Sterling Silver squiggle £62



**PE8** Natural Pink coin Pearls and Sterling Silver £38



**PE9** Silver coin Pearls and Sterling Silver £38



**PE10** Pale Gold coin Pearls and Sterling Silver £36



PE11 Black/ Peacock coin Pearls and Sterling Silver £38



**PE12** White oval coin Pearls and Sterling Silver £38



PE13 White Pearl