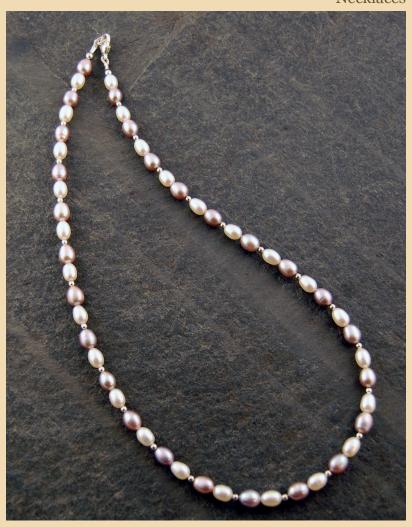

PN17 Natural Peach and White Pearls with faceted Sterling Silver beads £86

PN18
Pink and Black
Pearls with frosted
Sterling Silver beads
£78

PN19
Natural Pink and White rice Pearls and Sterling Silver
£78