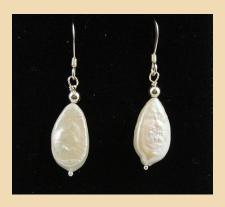

# **Earrings**

**PE1** Large White coin Pearls and Sterling Silver £46

**PE2** Gold coin Pearls and Sterling Silver £38

PE3 White heart Pearls with Sterling Silver squiggles £55

**PE4** Grey and White star Pearls and Sterling Silver £40

**PE5** Pink, Grey and White star Pearls and Sterling Silver £43

PE6 White Pearl teardrops and Sterling Silver £52

**PE7** White Pearl teardrops with Sterling Silver squiggle £62

**PE8** Natural Pink coin Pearls and Sterling Silver £38