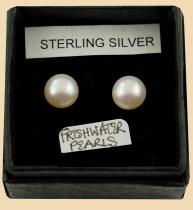

### Studs

PS1 Large White Freshwater Pearls and 9ct Gold £75

PS2 Large Grey Freshwater Pearls and 9ct Gold £75

PS3 Large Black/ Peacock Freshwater Pearls and 9ct Gold £75

**PS4** Various colours and sizes and Sterling Silver £28-65

**PS5** Various colours and sizes and Sterling Silver £28-65

**PS6** Various colours and sizes and Sterling Silver £28-65

**PS7** Various colours and sizes and Sterling Silver £28-65

**PS8** Various colours and sizes and Sterling Silver £28-65

**PS9** Various colours and sizes and Sterling Silver £28-65