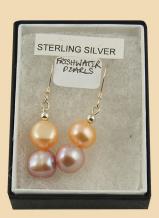

PE13 White Pearl teardrops with Black Pearls and Sterling Silver £80

**PE14** Pink, Grey and White large Pearls and Sterling Silver £35

PE15 Natural
Pink and Cream
Pearls with 9ct Gold
£60

**PE16** Mixed coloured Pearls and Sterling Silver £20-25

**PE17** Mixed coloured Pearls and Sterling Silver £20-25

**PE18** Mixed coloured Pearls and Sterling Silver £20-25

PE19 Mixed coloured Pearls and Sterling Silver £20-25

PE20 Mixed coloured Pearls and Sterling Silver £20-25