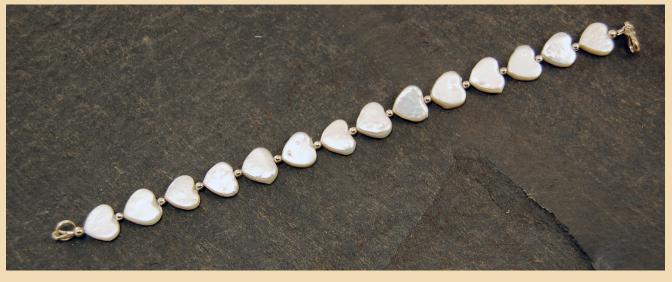

## **Bracelets**

PB 1 Large Natural White coin Pearls and Sterling Silver

PB 3 White heart Pearls and Sterling Silver £ 58