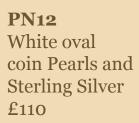

*PB10** Green and Brown interwoven Pearls and Sterling Silver £85

# Necklaces



PN 1 Gold, Coffee and Cream Keshi Pearls triple twist and Sterling Silver £180

PN 2
Gold Keshi and
nugget twist and
Sterling Silver
£180





PN3
Butterscotch Keshi and round Pearl twist and Sterling Silver
£165

PN 4
Coffee and Cream
Keshi twist and
Sterling Silver
£110





PN 5 Natural Peach Keshi twist and Sterling Silver £150

PN 6 Natural Pinks and Creams Pearl twist and Sterling Silver £110





PN7
Green and Gold Keshi
twist and Sterling Silver
£120

PN 8
Gold Fringe Pearls
and Sterling Silver
£125

matching earrings (not sold separately) £30





PN 9 Natural White Fringe Pearls and Sterling Silver £180

matching earrings (not sold separately) £30



matching earrings (not sold separately) £30











PN14
Natural Pink and
Cream Pearls, two
sizes, and Sterling
Silver – long
£105





PN15
Large irregular Pearls,
Pink, White and Grey
and Sterling Silver
£105



PN16
Black and Grey Pearls
with faceted Sterling
Silver beads
£82

PN17 Natural Peach and White Pearls with faceted Sterling Silver beads £86





PN18
Pink and Black
Pearls with frosted
Sterling Silver beads
£78

PN19
Natural Pink and White rice Pearls and Sterling Silver
£78





PN20 Pink, White, Grey and Black Pearls with faceted Sterling Silver beads £87





PN21
Natural Pale Pink
Pearl choker and
Sterling Silver
£84

PN22
Natural Peach
and Cream
Pearls and
Sterling Silver,
twisted
£90

# Sets



PSET 1
White heart Pearls
and Sterling Silver,
pendant and earrings
£60



PSET 2
Creamy Peach
Pearl flowers and
Sterling Si