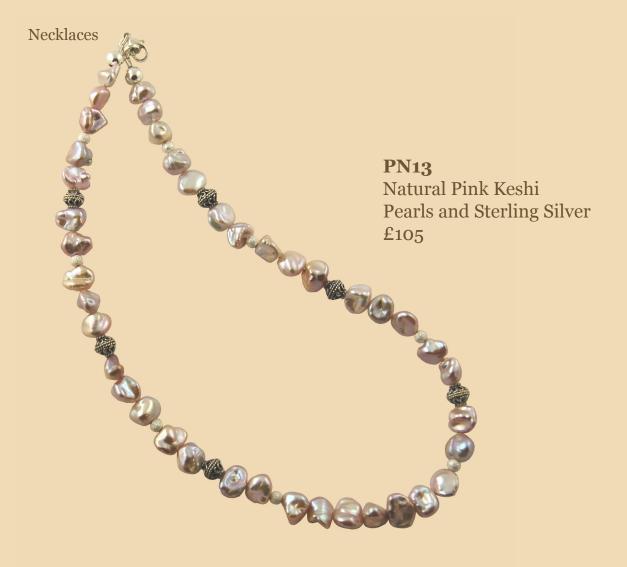

PN14
Natural Pink and
Cream Pearls, two
sizes, and Sterling
Silver – long
£105

PN15
Large irregular Pearls,
Pink, White and Grey
and Sterling Silver
£105

PN16
Black and Grey Pearls
with faceted Sterling
Silver beads
£82