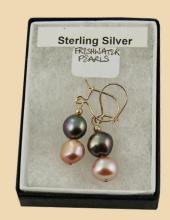

PE13 White Pearl teardrops with Black Pearls and Sterling Silver £80

**PE14** Pink, Grey and White large Pearls and Sterling Silver £35

PE15 Natural
Pink and Cream
Pearls with 9ct Gold
£60

**PE16** Mixed coloured Pearls and Sterling Silver £20-25