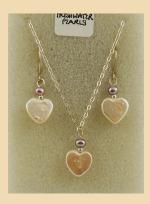

# Sets

PSET 1
White heart Pearls
and Sterling Silver,
pendant and earrings
£60

PSET 2
Creamy Peach
Pearl flowers and
Sterling Silver
pendant and earrings
£60