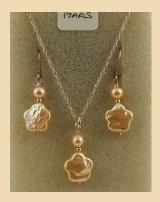

# Sets

PSET 1
White heart Pearls
and Sterling Silver,
pendant and earrings
£60

PSET 2
Creamy Peach
Pearl flowers and
Sterling Silver
pendant and earrings
£60