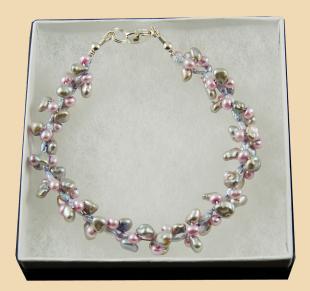

#### **Bracelets**

**PB4** White star Pearls and Sterling Silver £58

**PB5** White, Pink and Grey star Pearls and Sterling Silver £65

PB 8 Pink and Lavender interwoven Pearls and Sterling Silver £85

PB9 Gold and Brown interwoven Pearls and Sterling Silver £85