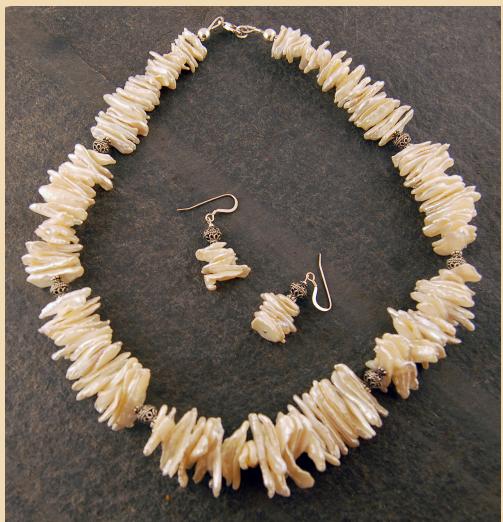

PN14
Natural Pink and
Cream Pearls, two
sizes, and Sterling
Silver – long
£105

PN15
Large irregular Pearls,
Pink, White and Grey
and Sterling Silver
£105

PN16
Black and Grey Pearls
with faceted Sterling
Silver beads
£82

PN17 Natural Peach and White Pearls with faceted Sterling Silver beads £86

PN18
Pink and Black
Pearls with frosted
Sterling Silver beads
£78

PN19
Natural Pink and White rice Pearls and Sterling Silver
£78