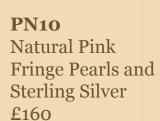

PN 8
Gold Fringe Pearls
and Sterling Silver
£125

matching earrings (not sold separately) £30

PN 9 Natural White Fringe Pearls and Sterling Silver £180

matching earrings (not sold separately) £30

matching earrings (not sold separately) £30