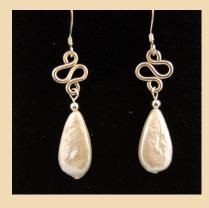

# **Earrings**

**PE1** Large White coin Pearls and Sterling Silver £46

**PE2** Gold coin Pearls and Sterling Silver £38

PE3 White heart Pearls with Sterling Silver squiggles £55

**PE4** Grey and White star Pearls and Sterling Silver £40