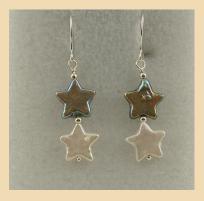

# **Earrings**

**PE1** Large White coin Pearls and Sterling Silver £46

**PE2** Gold coin Pearls and Sterling Silver £38

PE3 White heart Pearls with Sterling Silver squiggles £55

**PE4** Grey and White star Pearls and Sterling Silver £40