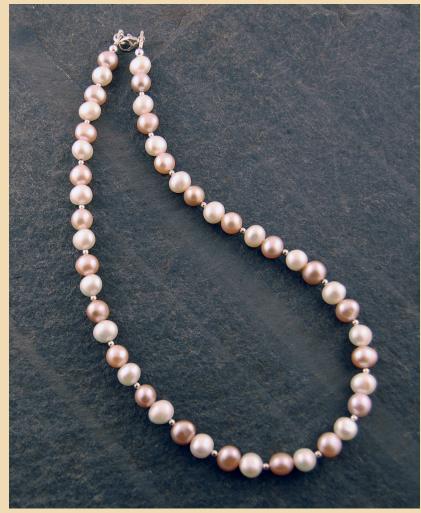

PN14
Natural Pink and
Cream Pearls, two
sizes, and Sterling
Silver – long
£105

PN15
Large irregular Pearls,
Pink, White and Grey
and Sterling Silver
£105

PN16
Black and Grey Pearls
with faceted Sterling
Silver beads
£82