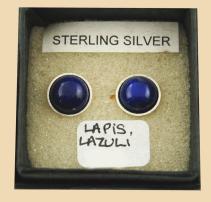

**WS5** Amazonite small round and Sterling Silver £24

**WS6** Amazonite round and Sterling Silver £26

WS7 Lapis Lazuli round and Sterling Silver £34

**WS8** Lapis Lazuli small round and Sterling Silver £26