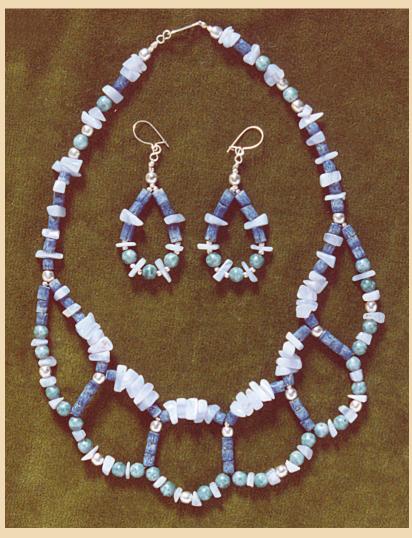

i chips and Blue enamel beads, silver-plated, double strand £47



#### WB8 Sodalite hearts, silver-plated £38

earrings £5



# WB9 Blue Lace Agate hearts, silver-plated £38

earrings £5

#### **WB10**

Turquoise stars and Mother of Pearl beads with Sterling Silver and matching earrings – SET £65







WN2
Amazonite
faceted teardrops
and beads and
Sterling Silver
£102



WN 3
Apatite buttons
and Sterling Silver
£120



WN4
Aquamarine and
white Freshwater
Pearls and
Sterling Silver
£78



## WN<sub>5</sub>

Aquamarine and Apatite chips and Sterling Silver £75

matching earrings £15

### WN6

Apatite chips and Sterling Silver £75







## WN10

Lapis Lazuli chips and Malachite spikes, gold-plated £120





WN13
Lapis Lazuli chips and blue enamel beads, silver-plated double strand

£82









#### WN17 Lapis Lazuli, Malachite and Black Onyx, silverplated £58

#### WN18 Lapis Lazuli, Malachite and Black Onyx, silver-plated £58





WN21 Dumortierite beads, silver-plated £64

matching earrings £10

**WN22** 

Fluorite chips and Mother of Pearl birds, silver-plated £47



# Sets



WSET 1 Fluorite blue/ green carved flowers and Sterling Silver pendant and earrings £48



**WSET 2** Fluorite blue hearts and Sterling Silver pendant and earrings £40





## **Pendants**



WP1 Blue Lace Agate butterfly and Sterling Silver £25



WP2 Lapis Lazuli faceted teardrop and Sterling Silver £35



WP3 Lapis Lazuli heart and Sterling Silver £36



**WP4** Azurite heart and Sterling Silver £36



WP5 Fluorite green nugget and Sterling Silver £34



WP6 Howlite dyed heart and Sterling Silv