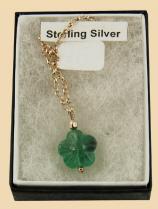

WP5 Fluorite green nugget and Sterling Silver £34

WP6 Howlite dyed heart and Sterling Silver £24

**WP7** Fluorite green carved flower and Sterling Silver £28

**WP8** Fluorite blue carved flower and Sterling Silver £28