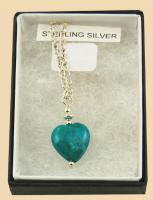

eads, silver-plated double strand

£82









#### WN17 Lapis Lazuli, Malachite and Black Onyx, silverplated £58

#### WN18 Lapis Lazuli, Malachite and Black Onyx, silver-plated £58





WN21 Dumortierite beads, silver-plated £64

matching earrings £10

**WN22** 

Fluorite chips and Mother of Pearl birds, silver-plated £47



# Sets



WSET 1 Fluorite blue/ green carved flowers and Sterling Silver pendant and earrings £48



**WSET 2** Fluorite blue hearts and Sterling Silver pendant and earrings £40





## **Pendants**



WP1 Blue Lace Agate butterfly and Sterling Silver £25



WP2 Lapis Lazuli faceted teardrop and Sterling Silver £35



WP3 Lapis Lazuli heart and Sterling Silver £36



**WP4** Azurite heart and Sterling Silver £36



WP5 Fluorite green nugget and Sterling Silver £34



WP6 Howlite dyed heart and Sterling Silver £24



**WP7** Fluorite green carved flower and Sterling Silver £28



**WP8** Fluorite blue carved flower and Sterling Silver £28



WP9 Fluorite blue heart and Sterling Silver £22

# Earrings



WE1 Blue Lace Agate butterflies and Sterling Silver £25



WE2 Lapis Lazuli faceted teardrops and Sterling Silver £35



WE3 Lapis Lazuli hearts and Sterling Silver £38



WE4 Azurite hearts and Sterling Silver £38



WE5 Kyanite rectangles and Sterling Silver £36



WE6 Howlite dyed hearts and Sterling Silver £24



WE7 Lapis Lazuli drops with Sterling Silver squiggle £55



**WE 8** Amazonite drops and Sterling Silver £30



WE9 Amazonite teardrops and Sterling Silver £28



WE10 Amazonite cylinders and Sterling Silver £28



WE11 Paua Shell squares