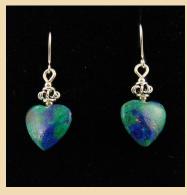

# Earrings

WE1 Blue Lace Agate butterflies and Sterling Silver £25

WE2 Lapis Lazuli faceted teardrops and Sterling Silver £35

WE3 Lapis Lazuli hearts and Sterling Silver £38

WE4 Azurite hearts and Sterling Silver £38