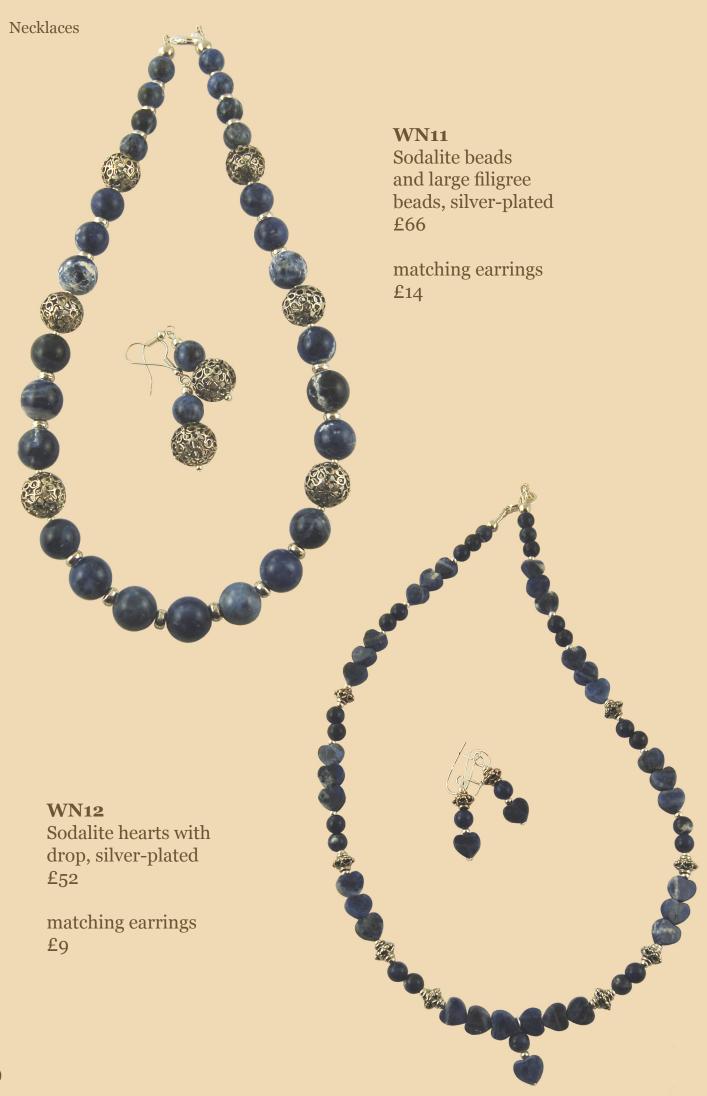

#### **WB10**

Turquoise stars and Mother of Pearl beads with Sterling Silver and matching earrings – SET £65

WN2
Amazonite
faceted teardrops
and beads and
Sterling Silver
£102

WN 3
Apatite buttons
and Sterling Silver
£120