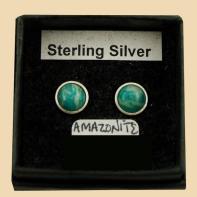

## Studs

WS1 Blue Abalone round and Sterling Silver £26

**WS2** Turquoise small oval and Sterling Silver £24

WS3 Turquoise oval and Sterling Silver £24

**WS4** Turquoise large oval and Sterling Silver £28

**WS5** Amazonite small round and Sterling Silver £24

**WS6** Amazonite round and Sterling Silver £26

WS7 Lapis Lazuli round and Sterling Silver £34

**WS8** Lapis Lazuli small round and Sterling Silver £26

**WS9** Azurite oval and Sterling Silver £28

**WS10** Sodalite small oval and Sterling Silver £24