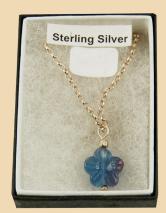

# Sets

WSET 1 Fluorite blue/ green carved flowers and Sterling Silver pendant and earrings £48

**WSET 2** Fluorite blue hearts and Sterling Silver pendant and earrings £40