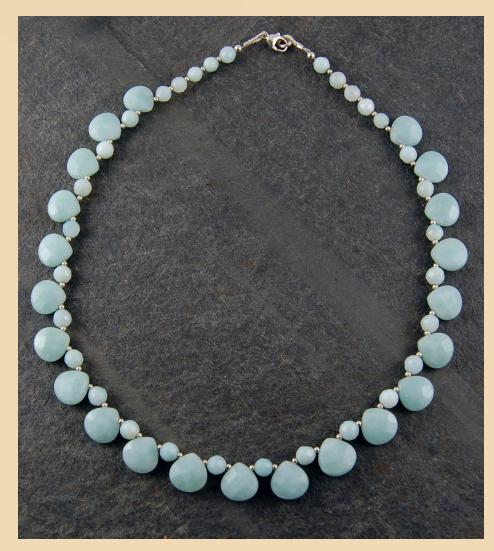

re zooming in will show jewellery in greater detail

## **Bracelets**



#### WB<sub>1</sub>

Fluorite flowers with Sterling Silver squiggles £75



#### WB<sub>2</sub>

Ruby in Zoisite squares and Sterling Silver £55



#### WB<sub>3</sub>

Turquoise rectangles and Sterling Silver double strand £70



#### WB4 Amazonite ovals and Sterling Silver £52



Kyanite rectangles and Sterling Silver £54



#### WB6

Lapis Lazuli diamonds with Sterling Silver hammered squiggles £75



WB7 Lapis Lazuli chips and Blue enamel beads, silver-plated, double strand £47



#### WB8 Sodalite hearts, silver-plated £38

earrings £5



# WB9 Blue Lace Agate hearts, silver-plated £38

earrings £5

#### **WB10**

Turquoise stars and Mother of Pearl beads with Sterling Silver and matching earrings – SET £65







WN2
Amazonite
faceted teardrops
and beads and
Sterling Silver
£102



WN 3
Apatite buttons
and Sterling Silver
£120



WN4
Aquamarine and
white Freshwater
Pearls and
Sterling Silver
£78



## WN<sub>5</sub>

Aquamarine and Apatite chips and Sterling Silver £75

matching earrings £15

### WN6

Apatite chips and Sterling Silver £75







## WN10

Lapis Lazuli chips and Malachite spikes, gold-plated £120





WN13
Lapis Lazuli chips and blue enamel beads, silver-plated double strand

£82









#### WN17 Lapis Lazuli, Malachite and Black Onyx, silverplated £58

#### WN18 Lapis Lazuli, Malachite and Black Onyx, silver-plated £58





WN21 Dumortierite beads, silver-plated £64

matching earrings £10

**WN22** 

Fluorite chips and Mother of Pearl birds, silver-plated £47



# Sets



WSET 1