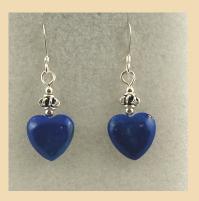

# Earrings

WE1 Blue Lace Agate butterflies and Sterling Silver £25

WE2 Lapis Lazuli faceted teardrops and Sterling Silver £35

WE3 Lapis Lazuli hearts and Sterling Silver £38

WE4 Azurite hearts and Sterling Silver £38