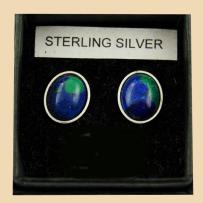

## Studs

WS1 Blue Abalone round and Sterling Silver £26

**WS2** Turquoise small oval and Sterling Silver £24

WS3 Turquoise oval and Sterling Silver £24

**WS4** Turquoise large oval and Sterling Silver £28