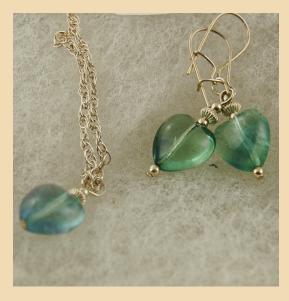

e buttons
and Sterling Silver
£120



WN4
Aquamarine and
white Freshwater
Pearls and
Sterling Silver
£78



## WN<sub>5</sub>

Aquamarine and Apatite chips and Sterling Silver £75

matching earrings £15

### WN6

Apatite chips and Sterling Silver £75







## WN10

Lapis Lazuli chips and Malachite spikes, gold-plated £120





WN13
Lapis Lazuli chips and blue enamel beads, silver-plated double strand

£82









#### WN17 Lapis Lazuli, Malachite and Black Onyx, silverplated £58

#### WN18 Lapis Lazuli, Malachite and Black Onyx, silver-plated £58





WN21 Dumortierite beads, silver-plated £64

matching earrings £10

**WN22** 

Fluorite chips and Mother of Pearl birds, silver-plated £47



# Sets



WSET 1 Fluorite blue/ green carved flowers and Sterling Silver pendant and earrings £48



**WSET 2** Fluorite blue hearts and Sterling Silver pendant and earrings £40





## **Pendants**



WP1 Blue Lace Agate butterfly and Sterling Silver £25



WP2 Lapis Lazuli faceted teardrop and Sterling Silver £35



WP3 Lapis Lazuli heart and Sterling Silver £36



**WP4** Azurite heart and Sterling Silver £36



WP5 Fluorite green nugget and Sterling Silver £34



WP6 Howlite dyed heart and Sterling Silver £24



**WP7** Fluorite green carved flower and Sterling Silver £28



**WP8** Fluorite blue carved flower and Sterling Silver £28



WP9 Fluorite blue heart and Sterling Silver £22

# Earrings



WE1 Blue Lace Agate butterflies and Sterling Silver £25



WE2 Lapis Lazuli faceted teardrops and Sterling Silver £35



WE3 Lapis Lazuli hearts and Sterling Silver £38



WE4 Azurite hea