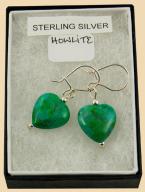

WE5 Kyanite rectangles and Sterling Silver £36

WE6 Howlite dyed hearts and Sterling Silver £24

WE7 Lapis Lazuli drops with Sterling Silver squiggle £55

**WE 8** Amazonite drops and Sterling Silver £30

WE9 Amazonite teardrops and Sterling Silver £28