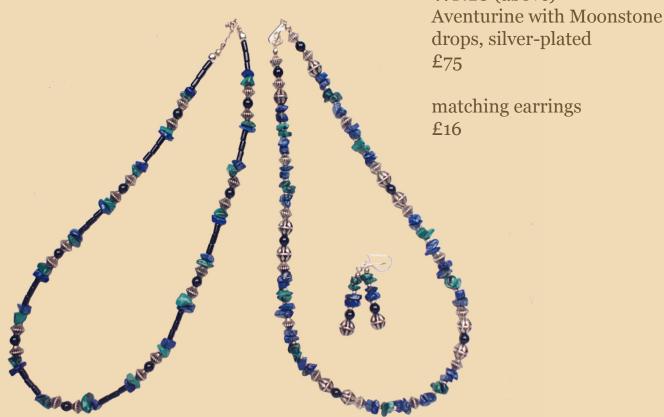

## WN10

Lapis Lazuli chips and Malachite spikes, gold-plated £120

WN13
Lapis Lazuli chips and blue enamel beads, silver-plated double strand

£82