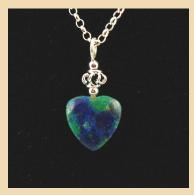

## **Pendants**

WP1 Blue Lace Agate butterfly and Sterling Silver £25

WP2 Lapis Lazuli faceted teardrop and Sterling Silver £35

WP3 Lapis Lazuli heart and Sterling Silver £36

**WP4** Azurite heart and Sterling Silver £36