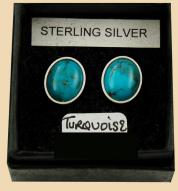

## Studs

WS1 Blue Abalone round and Sterling Silver £26

**WS2** Turquoise small oval and Sterling Silver £24

WS3 Turquoise oval and Sterling Silver £24

**WS4** Turquoise large oval and Sterling Silver £28

**WS5** Amazonite small round and Sterling Silver £24

**WS6** Amazonite round and Sterling Silver £26

WS7 Lapis Lazuli round and Sterling Silver £34

**WS8** Lapis Lazuli small round and Sterling Silver £26

**WS9** Azurite oval and Sterling Silver £28

**WS10** Sodalite small oval and Sterling Silver £24