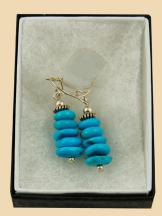

WE14 Dumortierite small drops and Sterling Silver £22

WE15 Turquoise rectangles and Sterling Silver £22

WE16 Turquoise buttons and Sterling Silver £22

WE17 Turquoise stars and Sterling Silver £22

**WE18** Turquoise triple stars and Sterling Silver £25