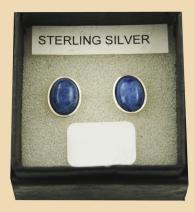

**WS5** Amazonite small round and Sterling Silver £24

**WS6** Amazonite round and Sterling Silver £26

WS7 Lapis Lazuli round and Sterling Silver £34

**WS8** Lapis Lazuli small round and Sterling Silver £26