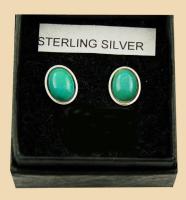

## Studs

WS1 Blue Abalone round and Sterling Silver £26

**WS2** Turquoise small oval and Sterling Silver £24

WS3 Turquoise oval and Sterling Silver £24

**WS4** Turquoise large oval and Sterling Silver £28