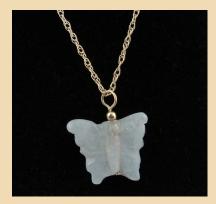

## **Pendants**

WP1 Blue Lace Agate butterfly and Sterling Silver £25

WP2 Lapis Lazuli faceted teardrop and Sterling Silver £35

WP3 Lapis Lazuli heart and Sterling Silver £36

**WP4** Azurite heart and Sterling Silver £36