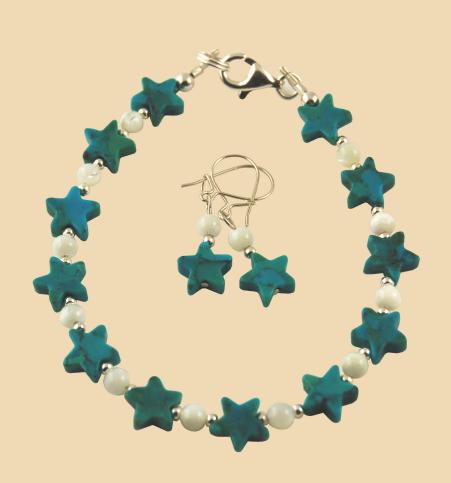

#### **WB10**

Turquoise stars and Mother of Pearl beads with Sterling Silver and matching earrings – SET £65

WN2
Amazonite
faceted teardrops
and beads and
Sterling Silver
£102

WN 3
Apatite buttons
and Sterling Silver
£120