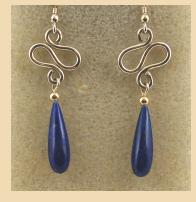

WE5 Kyanite rectangles and Sterling Silver £36

WE6 Howlite dyed hearts and Sterling Silver £24

WE7 Lapis Lazuli drops with Sterling Silver squiggle £55

**WE 8** Amazonite drops and Sterling Silver £30

WE9 Amazonite teardrops and Sterling Silver £28