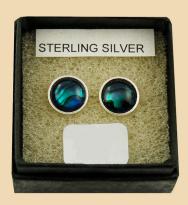

## Studs

WS1 Blue Abalone round and Sterling Silver £26

**WS2** Turquoise small oval and Sterling Silver £24

WS3 Turquoise oval and Sterling Silver £24

**WS4** Turquoise large oval and Sterling Silver £28