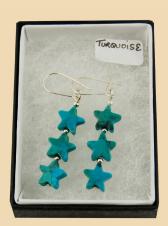

WE14 Dumortierite small drops and Sterling Silver £22

WE15 Turquoise rectangles and Sterling Silver £22

WE16 Turquoise buttons and Sterling Silver £22

WE17 Turquoise stars and Sterling Silver £22

**WE18** Turquoise triple stars and Sterling Silver £25