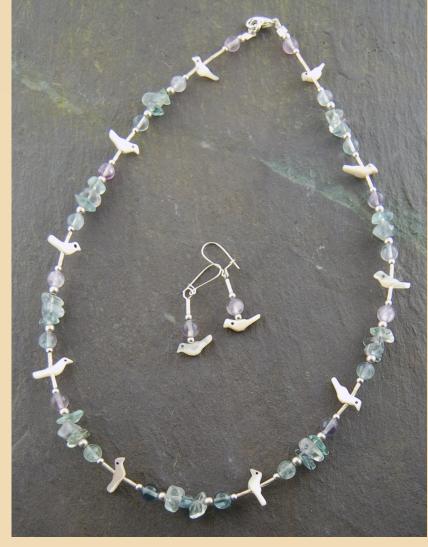

#### WN18 Lapis Lazuli, Malachite and Black Onyx, silver-plated £58

WN21 Dumortierite beads, silver-plated £64

matching earrings £10

**WN22** 

Fluorite chips and Mother of Pearl birds, silver-plated £47