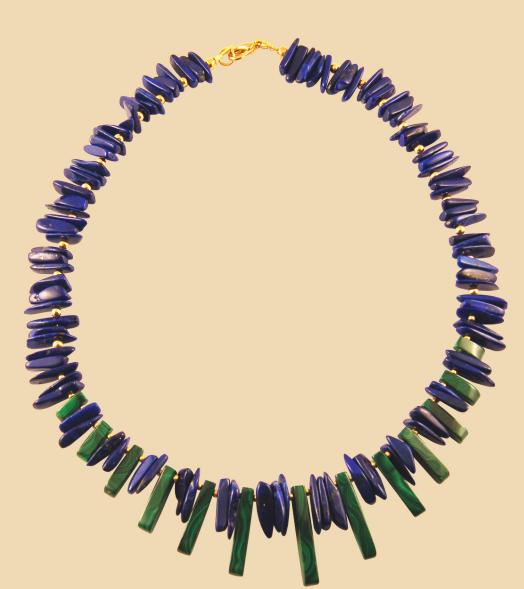

## WN10

Lapis Lazuli chips and Malachite spikes, gold-plated £120

WN13
Lapis Lazuli chips and blue enamel beads, silver-plated double strand

£82