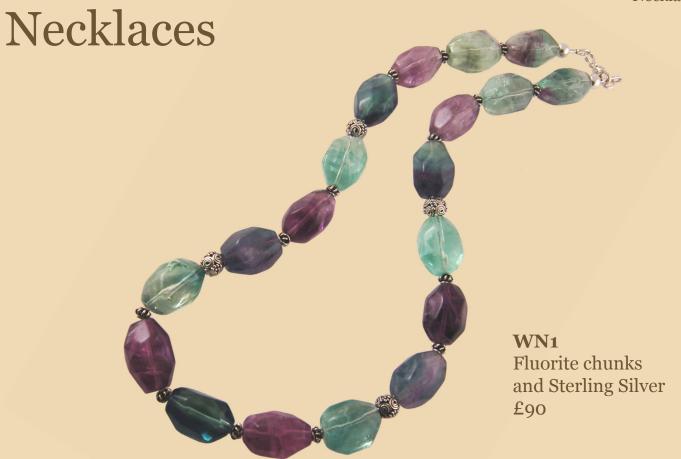

## WN10

Lapis Lazuli chips and Malachite spikes, gold-plated £120

WN13
Lapis Lazuli chips and blue enamel beads, silver-plated double strand

£82