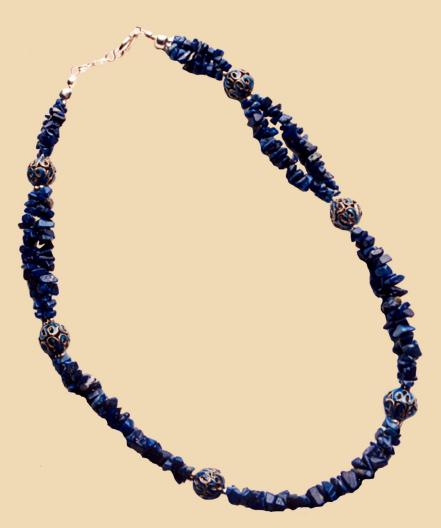

## WN10

Lapis Lazuli chips and Malachite spikes, gold-plated £120

WN13
Lapis Lazuli chips and blue enamel beads, silver-plated double strand

£82