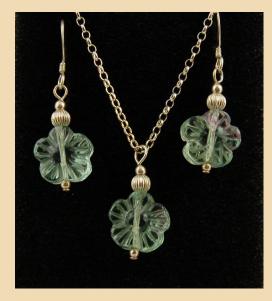

# Sets

WSET 1 Fluorite blue/ green carved flowers and Sterling Silver pendant and earrings £48

**WSET 2** Fluorite blue hearts and Sterling Silver pendant and earrings £40