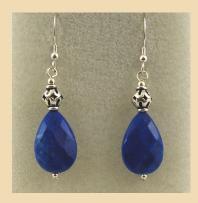

WE5 Kyanite rectangles and Sterling Silver £36

WE6 Howlite dyed hearts and Sterling Silver £24

WE7 Lapis Lazuli drops with Sterling Silver squiggle £55

**WE 8** Amazonite drops and Sterling Silver £30

WE9 Amazonite teardrops and Sterling Silver £28