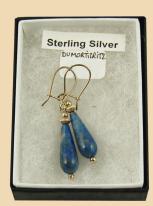

WE14 Dumortierite small drops and Sterling Silver £22

WE15 Turquoise rectangles and Sterling Silver £22

WE16 Turquoise buttons and Sterling Silver £22

WE17 Turquoise stars and Sterling Silver £22

**WE18** Turquoise triple stars and Sterling Silver £25