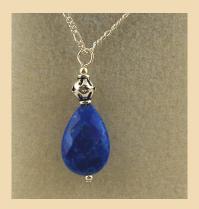

## **Pendants**

WP1 Blue Lace Agate butterfly and Sterling Silver £25

WP2 Lapis Lazuli faceted teardrop and Sterling Silver £35

WP3 Lapis Lazuli heart and Sterling Silver £36

**WP4** Azurite heart and Sterling Silver £36