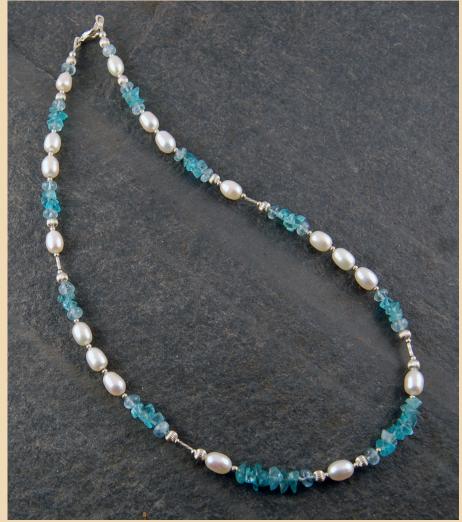

rling Silver squiggles £75



#### WB<sub>2</sub>

Ruby in Zoisite squares and Sterling Silver £55



#### WB<sub>3</sub>

Turquoise rectangles and Sterling Silver double strand £70



#### WB4 Amazonite ovals and Sterling Silver £52



Kyanite rectangles and Sterling Silver £54



#### WB6

Lapis Lazuli diamonds with Sterling Silver hammered squiggles £75



WB7 Lapis Lazuli chips and Blue enamel beads, silver-plated, double strand £47



#### WB8 Sodalite hearts, silver-plated £38

earrings £5



# WB9 Blue Lace Agate hearts, silver-plated £38

earrings £5

#### **WB10**

Turquoise stars and Mother of Pearl beads with Sterling Silver and matching earrings – SET £65







WN2
Amazonite
faceted teardrops
and beads and
Sterling Silver
£102



WN 3
Apatite buttons
and Sterling Silver
£120



WN4
Aquamarine and
white Freshwater
Pearls and
Sterling Silver
£78



## WN<sub>5</sub>

Aquamarine and Apatite chips and Sterling Silver £75

matching earrings £15

### WN6

Apatite chips and Sterling Silver £75







## WN10

Lapis Lazuli chips and Malachite spikes, gold-plated £120





WN13
Lapis Lazuli chips and blue enamel beads, silver-plated double strand

£82









#### WN17 Lapis Lazuli, Malachite and Black Onyx, silverplated £58

#### WN18 Lapis Lazuli, Malachite and Black Onyx, silver-plated £58





WN21 Dumortierite beads, silver-plated £64

matching earrings £10

**WN22** 

Fluorite chips and Mother of Pearl birds, silver-plated £47



# Sets



WSET 1 Fluorite blue/ green carved flowers and Sterling Silver pendant and earrings £48



**WSET 2** Fluorite blue hearts an