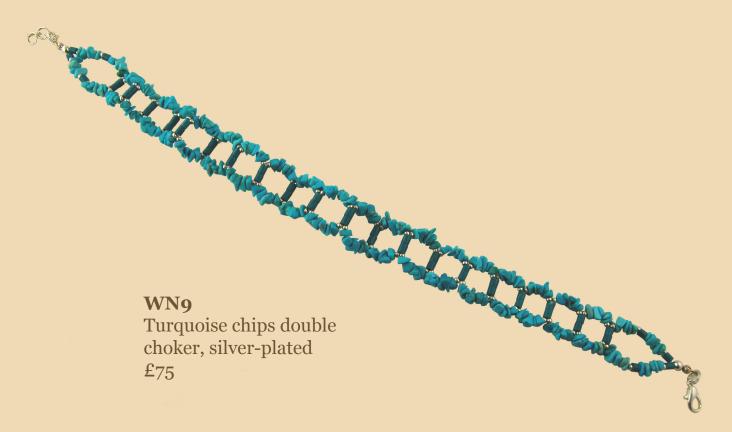

ling Silver £52



Kyanite rectangles and Sterling Silver £54



#### WB6

Lapis Lazuli diamonds with Sterling Silver hammered squiggles £75



WB7 Lapis Lazuli chips and Blue enamel beads, silver-plated, double strand £47



#### WB8 Sodalite hearts, silver-plated £38

earrings £5



# WB9 Blue Lace Agate hearts, silver-plated £38

earrings £5

#### **WB10**

Turquoise stars and Mother of Pearl beads with Sterling Silver and matching earrings – SET £65







WN2
Amazonite
faceted teardrops
and beads and
Sterling Silver
£102



WN 3
Apatite buttons
and Sterling Silver
£120



WN4
Aquamarine and
white Freshwater
Pearls and
Sterling Silver
£78



## WN<sub>5</sub>

Aquamarine and Apatite chips and Sterling Silver £75

matching earrings £15

### WN6

Apatite chips and Sterling Silver £75







## WN10

Lapis Lazuli chips and Malachite spikes, gold-plated £120





WN13
Lapis Lazuli chips and blue enamel beads, silver-plated double strand

£82









#### WN17 Lapis Lazuli, Malachite and Black Onyx, silverplated £58

#### WN18 Lapis Lazuli, Malachite and Black Onyx, silver-plated £58





WN21 Dumortierite beads, silver-plated £64

matching earrings £10

**WN22** 

Fluorite chips and Mother of Pearl birds, silver-plated £47



# Sets



WSET 1 Fluorite blue/ green carved flowers and Sterling Silver pendant and earrings £48



**WSET 2** Fluorite blue hearts and Sterling Silver pendant and earrings £40





## **Pendants**



WP1 Blue Lace Agate butterfly and Sterling Silver £25



WP2 Lapis Lazuli faceted teardrop and Sterling Silver £35



WP3 Lapis Lazuli heart and Sterli