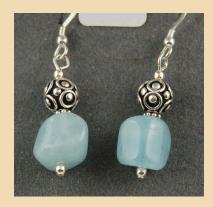

WE10 Amazonite cylinders and Sterling Silver £28

WE11 Paua Shell squares and Sterling Silver £25

WE12 Aquamarine nuggets and Sterling Silver £44

WE13 Apatite chips, white Freshwater Pearls and Sterling Silver £22