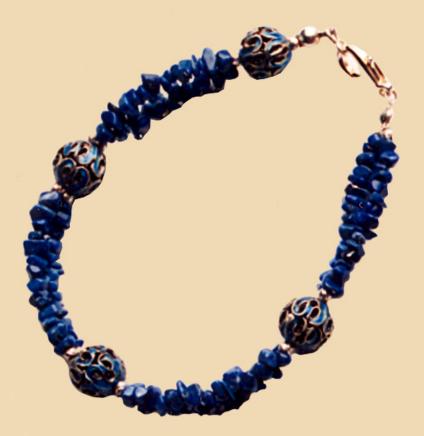

## WN10

Lapis Lazuli chips and Malachite spikes, gold-plated £120

WN13
Lapis Lazuli chips and blue enamel beads, silver-plated double strand

£82