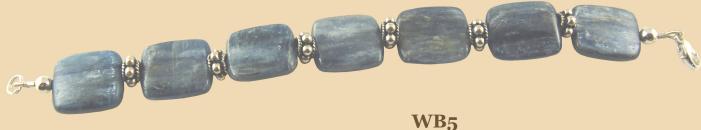

#### WB4 Amazonite ovals and Sterling Silver £52

Kyanite rectangles and Sterling Silver £54