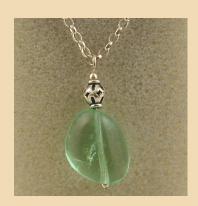

WP5 Fluorite green nugget and Sterling Silver £34

WP6 Howlite dyed heart and Sterling Silver £24

**WP7** Fluorite green carved flower and Sterling Silver £28

**WP8** Fluorite blue carved flower and Sterling Silver £28