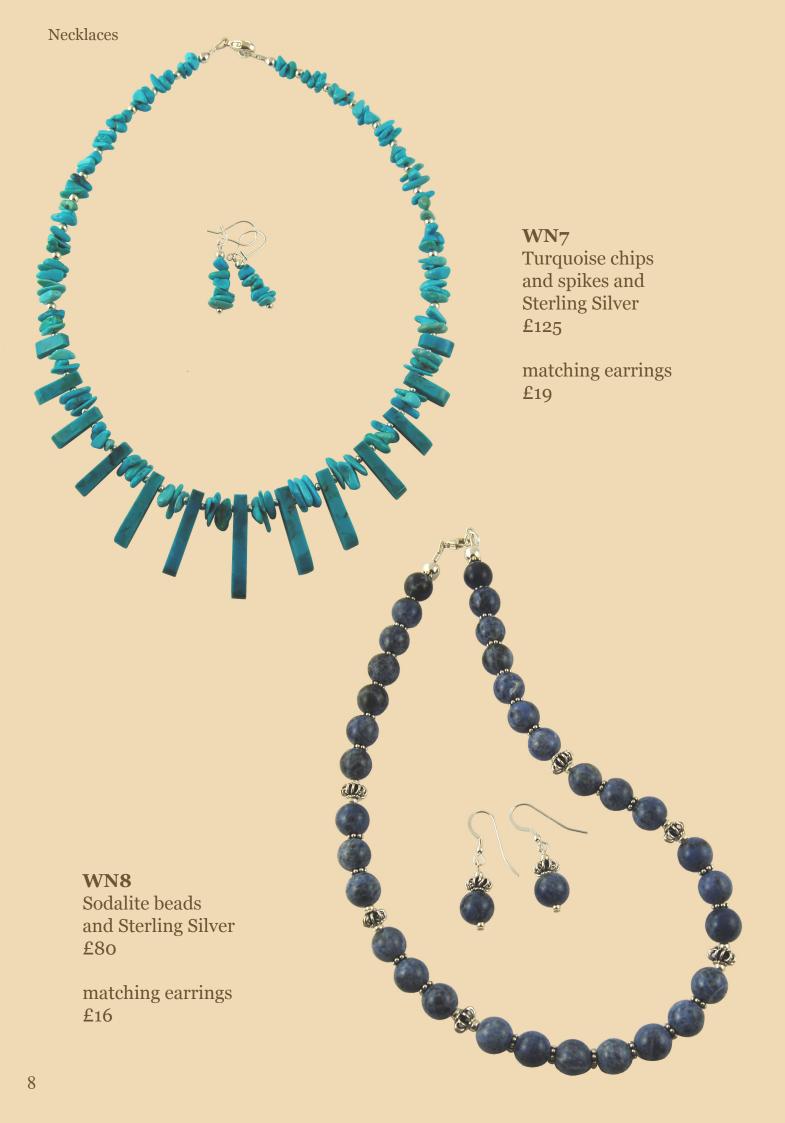

erling Silver £52



Kyanite rectangles and Sterling Silver £54



#### WB6

Lapis Lazuli diamonds with Sterling Silver hammered squiggles £75



WB7 Lapis Lazuli chips and Blue enamel beads, silver-plated, double strand £47



#### WB8 Sodalite hearts, silver-plated £38

earrings £5



# WB9 Blue Lace Agate hearts, silver-plated £38

earrings £5

#### **WB10**

Turquoise stars and Mother of Pearl beads with Sterling Silver and matching earrings – SET £65







WN2
Amazonite
faceted teardrops
and beads and
Sterling Silver
£102



WN 3
Apatite buttons
and Sterling Silver
£120



WN4
Aquamarine and
white Freshwater
Pearls and
Sterling Silver
£78



## WN<sub>5</sub>

Aquamarine and Apatite chips and Sterling Silver £75

matching earrings £15

### WN6

Apatite chips and Sterling Silver £75







## WN10

Lapis Lazuli chips and Malachite spikes, gold-plated £120





WN13
Lapis Lazuli chips and blue enamel beads, silver-plated double strand

£82









#### WN17 Lapis Lazuli, Malachite and Black Onyx, silverplated £58

#### WN18 Lapis Lazuli, Malachite and Black Onyx, silver-plated £58





WN21 Dumortierite beads, silver-plated £64

matching earrings £10

**WN22** 

Fluorite chips and Mother of Pearl birds, silver-plated £47



# Sets



WSET 1 Fluorite blue/ green carved flowers and Sterling Silver pendant and earrings £48



**WSET 2** Fluorite blue hearts and Sterling Silver pendant and earrings £40





## **Pendants**



WP1 Blue Lace Agate butterfly and Sterling Silver £25



WP2 Lapis Lazuli faceted teardrop and Sterling Silver £35



WP3 Lapis Lazuli heart and Ster