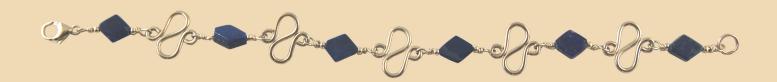

#### WB6

Lapis Lazuli diamonds with Sterling Silver hammered squiggles £75

WB7 Lapis Lazuli chips and Blue enamel beads, silver-plated, double strand £47