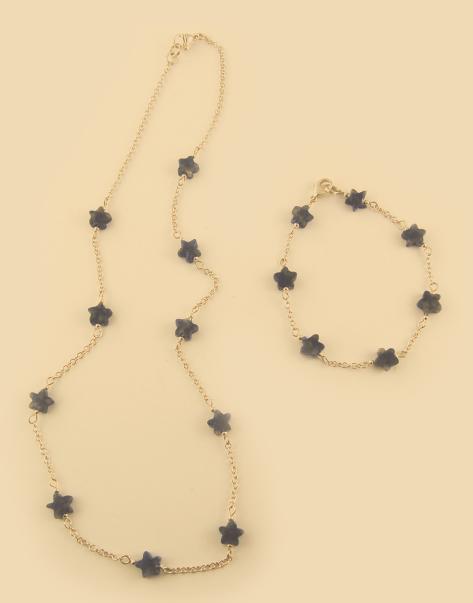

# Sets

WSET 1 Fluorite blue/ green carved flowers and Sterling Silver pendant and earrings £48

**WSET 2** Fluorite blue hearts and Sterling Silver pendant and earrings £40