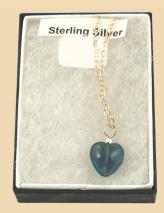

## **Pendants**

WP1 Blue Lace Agate butterfly and Sterling Silver £25

WP2 Lapis Lazuli faceted teardrop and Sterling Silver £35

WP3 Lapis Lazuli heart and Sterling Silver £36

**WP4** Azurite heart and Sterling Silver £36