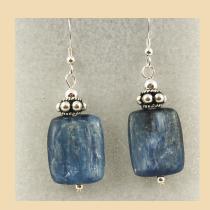

WE5 Kyanite rectangles and Sterling Silver £36

WE6 Howlite dyed hearts and Sterling Silver £24

WE7 Lapis Lazuli drops with Sterling Silver squiggle £55

**WE 8** Amazonite drops and Sterling Silver £30

WE9 Amazonite teardrops and Sterling Silver £28