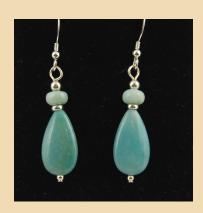

WE5 Kyanite rectangles and Sterling Silver £36

WE6 Howlite dyed hearts and Sterling Silver £24

WE7 Lapis Lazuli drops with Sterling Silver squiggle £55

**WE 8** Amazonite drops and Sterling Silver £30

WE9 Amazonite teardrops and Sterling Silver £28