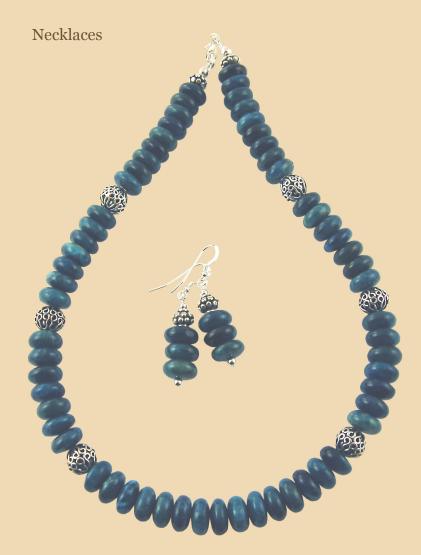

#### **WB10**

Turquoise stars and Mother of Pearl beads with Sterling Silver and matching earrings – SET £65

WN2
Amazonite
faceted teardrops
and beads and
Sterling Silver
£102

WN 3
Apatite buttons
and Sterling Silver
£120