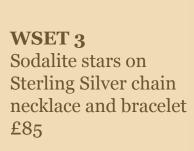

# Sets

WSET 1 Fluorite blue/ green carved flowers and Sterling Silver pendant and earrings £48

**WSET 2** Fluorite blue hearts and Sterling Silver pendant and earrings £40