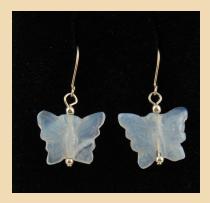

# Earrings

WE1 Blue Lace Agate butterflies and Sterling Silver £25

WE2 Lapis Lazuli faceted teardrops and Sterling Silver £35

WE3 Lapis Lazuli hearts and Sterling Silver £38

WE4 Azurite hearts and Sterling Silver £38