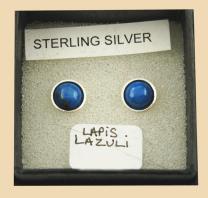

**WS5** Amazonite small round and Sterling Silver £24

**WS6** Amazonite round and Sterling Silver £26

WS7 Lapis Lazuli round and Sterling Silver £34

**WS8** Lapis Lazuli small round and Sterling Silver £26