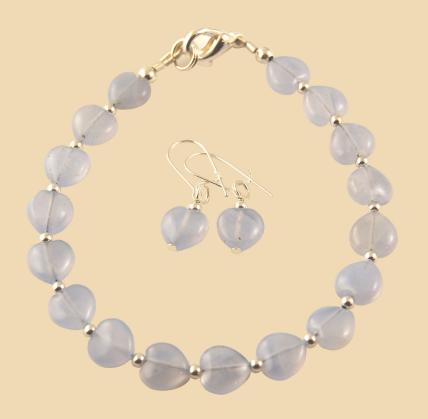

and fairs listed on **www.elfjewels.co.uk** 

Elvira is an Anglo-Saxon name meaning Elf Counsel. This is elf-crafted jewellery.

"Mae Govannen!"

Images are high quality, therefore zooming in will show jewellery in greater detail

## **Bracelets**



#### WB<sub>1</sub>

Fluorite flowers with Sterling Silver squiggles £75



#### WB<sub>2</sub>

Ruby in Zoisite squares and Sterling Silver £55



#### WB<sub>3</sub>

Turquoise rectangles and Sterling Silver double strand £70



#### WB4 Amazonite ovals and Sterling Silver £52



Kyanite rectangles and Sterling Silver £54



#### WB6

Lapis Lazuli diamonds with Sterling Silver hammered squiggles £75



WB7 Lapis Lazuli chips and Blue enamel beads, silver-plated, double strand £47



#### WB8 Sodalite hearts, silver-plated £38

earrings £5



# WB9 Blue Lace Agate hearts, silver-plated £38

earrings £5

#### **WB10**

Turquoise stars and Mother of Pearl beads with Sterling Silver and matching earrings – SET £65







WN2
Amazonite
faceted teardrops
and beads and
Sterling Silver
£102



WN 3
Apatite buttons
and Sterling Silver
£120



WN4
Aquamarine and
white Freshwater
Pearls and
Sterling Silver
£78



## WN<sub>5</sub>

Aquamarine and Apatite chips and Sterling Silver £75

matching earrings £15

### WN6

Apatite chips and Sterling Silver £75







## WN10

Lapis Lazuli chips and Malachite spikes, gold-plated £120





WN13
Lapis Lazuli chips and blue enamel beads, silver-plated double strand

£82









#### WN17 Lapis Lazuli, Malachite and Black Onyx, silverplated £58

#### WN18 Lapis Lazuli, Malachite and Black Onyx, s