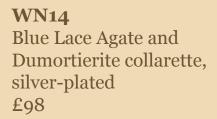

uli chips and Blue enamel beads, silver-plated, double strand £47



#### WB8 Sodalite hearts, silver-plated £38

earrings £5



# WB9 Blue Lace Agate hearts, silver-plated £38

earrings £5

#### **WB10**

Turquoise stars and Mother of Pearl beads with Sterling Silver and matching earrings – SET £65







WN2
Amazonite
faceted teardrops
and beads and
Sterling Silver
£102



WN 3
Apatite buttons
and Sterling Silver
£120



WN4
Aquamarine and
white Freshwater
Pearls and
Sterling Silver
£78



## WN<sub>5</sub>

Aquamarine and Apatite chips and Sterling Silver £75

matching earrings £15

### WN6

Apatite chips and Sterling Silver £75







## WN10

Lapis Lazuli chips and Malachite spikes, gold-plated £120





WN13
Lapis Lazuli chips and blue enamel beads, silver-plated double strand

£82









#### WN17 Lapis Lazuli, Malachite and Black Onyx, silverplated £58

#### WN18 Lapis Lazuli, Malachite and Black Onyx, silver-plated £58





WN21 Dumortierite beads, silver-plated £64

matching earrings £10

**WN22** 

Fluorite chips and Mother of Pearl birds, silver-plated £47



# Sets



WSET 1 Fluorite blue/ green carved flowers and Sterling Silver pendant and earrings £48



**WSET 2** Fluorite blue hearts and Sterling Silver pendant and earrings £40





## **Pendants**



WP1 Blue Lace Agate butterfly and Sterling Silver £25



WP2 Lapis Lazuli faceted teardrop and Sterling Silver £35



WP3 Lapis Lazuli heart and Sterling Silver £36



**WP4** Azurite heart and Sterling Silver £36



WP5 Fluorite green nugget and Sterling Silver £34



WP6 Howlite dyed heart and Sterling Si