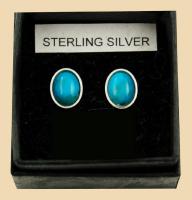

## Studs

WS1 Blue Abalone round and Sterling Silver £26

**WS2** Turquoise small oval and Sterling Silver £24

WS3 Turquoise oval and Sterling Silver £24

**WS4** Turquoise large oval and Sterling Silver £28

**WS5** Amazonite small round and Sterling Silver £24

**WS6** Amazonite round and Sterling Silver £26

WS7 Lapis Lazuli round and Sterling Silver £34

**WS8** Lapis Lazuli small round and Sterling Silver £26

**WS9** Azurite oval and Sterling Silver £28

**WS10** Sodalite small oval and Sterling Silver £24