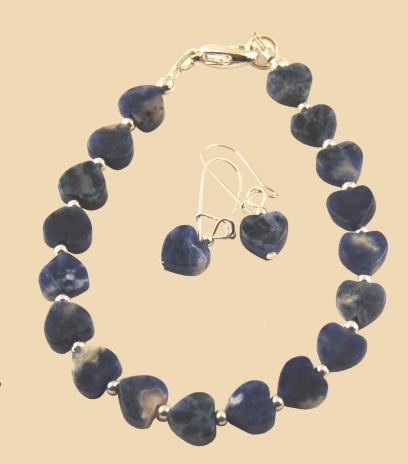

ection and other new designs, come and visit me at the shows and fairs listed on **www.elfjewels.co.uk** 

Elvira is an Anglo-Saxon name meaning Elf Counsel. This is elf-crafted jewellery.

"Mae Govannen!"

Images are high quality, therefore zooming in will show jewellery in greater detail

## **Bracelets**



#### WB<sub>1</sub>

Fluorite flowers with Sterling Silver squiggles £75



#### WB<sub>2</sub>

Ruby in Zoisite squares and Sterling Silver £55



#### WB<sub>3</sub>

Turquoise rectangles and Sterling Silver double strand £70



#### WB4 Amazonite ovals and Sterling Silver £52



Kyanite rectangles and Sterling Silver £54



#### WB6

Lapis Lazuli diamonds with Sterling Silver hammered squiggles £75



WB7 Lapis Lazuli chips and Blue enamel beads, silver-plated, double strand £47



#### WB8 Sodalite hearts, silver-plated £38

earrings £5



# WB9 Blue Lace Agate hearts, silver-plated £38

earrings £5

#### **WB10**

Turquoise stars and Mother of Pearl beads with Sterling Silver and matching earrings – SET £65







WN2
Amazonite
faceted teardrops
and beads and
Sterling Silver
£102



WN 3
Apatite buttons
and Sterling Silver
£120



WN4
Aquamarine and
white Freshwater
Pearls and
Sterling Silver
£78



## WN<sub>5</sub>

Aquamarine and Apatite chips and Sterling Silver £75

matching earrings £15

### WN6

Apatite chips and Sterling Silver £75







## WN10

Lapis Lazuli chips and Malachite spikes, gold-plated £120





WN13
Lapis Lazuli chips and blue enamel beads, silver-plated double strand

£82









#### WN17 Lapis Lazuli, Malachite and Black Onyx, silverpla