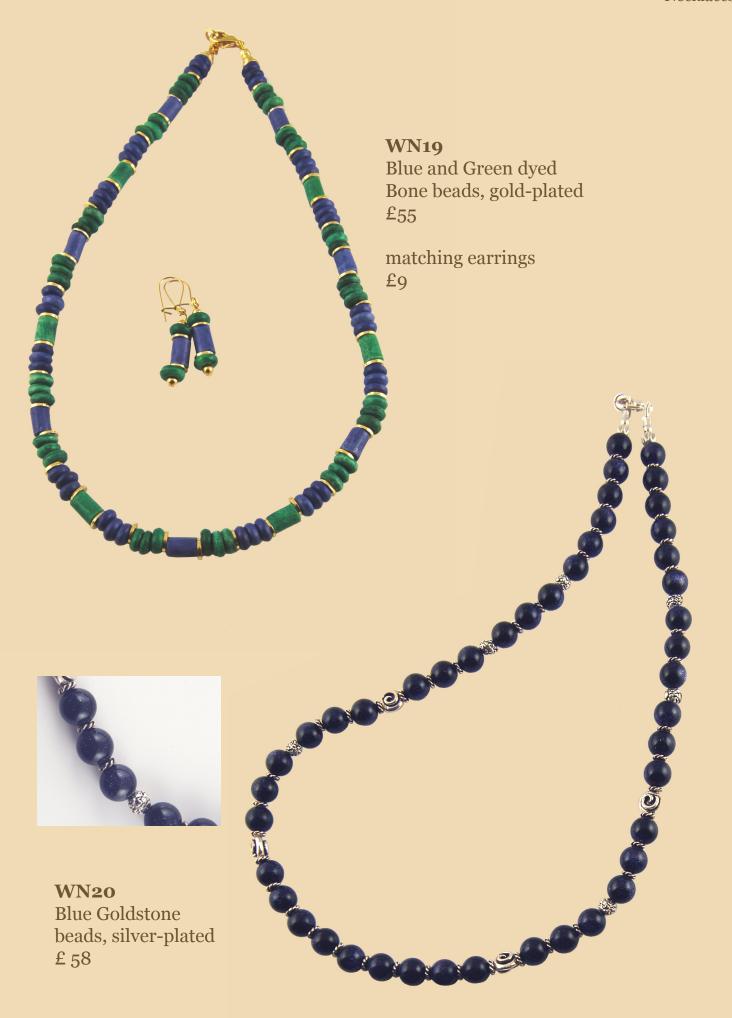

## WN10

Lapis Lazuli chips and Malachite spikes, gold-plated £120

WN13
Lapis Lazuli chips and blue enamel beads, silver-plated double strand

£82

#### WN17 Lapis Lazuli, Malachite and Black Onyx, silverplated £58