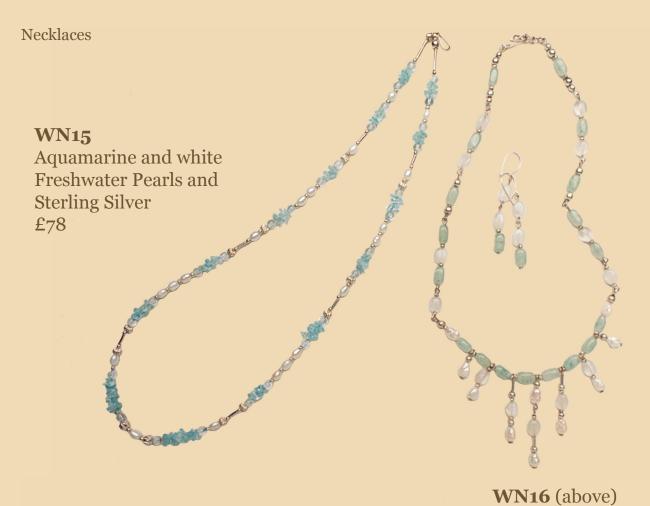

## WN10

Lapis Lazuli chips and Malachite spikes, gold-plated £120

WN13
Lapis Lazuli chips and blue enamel beads, silver-plated double strand

£82