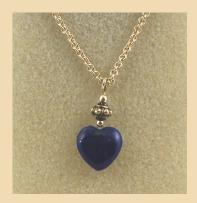

e chips and Sterling Silver £75







## WN10

Lapis Lazuli chips and Malachite spikes, gold-plated £120





WN13
Lapis Lazuli chips and blue enamel beads, silver-plated double strand

£82









#### WN17 Lapis Lazuli, Malachite and Black Onyx, silverplated £58

#### WN18 Lapis Lazuli, Malachite and Black Onyx, silver-plated £58





WN21 Dumortierite beads, silver-plated £64

matching earrings £10

**WN22** 

Fluorite chips and Mother of Pearl birds, silver-plated £47



# Sets



WSET 1 Fluorite blue/ green carved flowers and Sterling Silver pendant and earrings £48



**WSET 2** Fluorite blue hearts and Sterling Silver pendant and earrings £40





## **Pendants**



WP1 Blue Lace Agate butterfly and Sterling Silver £25



WP2 Lapis Lazuli faceted teardrop and Sterling Silver £35



WP3 Lapis Lazuli heart and Sterling Silver £36



**WP4** Azurite heart and Sterling Silver £36



WP5 Fluorite green nugget and Sterling Silver £34



WP6 Howlite dyed heart and Sterling Silver £24



**WP7** Fluorite green carved flower and Sterling Silver £28



**WP8** Fluorite blue carved flower and Sterling Silver £28



WP9 Fluorite blue heart and Sterling Silver £22

# Earrings



WE1 Blue Lace Agate butterflies and Sterling Silver £25



WE2 Lapis Lazuli faceted teardrops and Sterling Silver £35



WE3 Lapis Lazuli hearts and Sterling Silver £38



WE4 Azurite hearts and Sterling Silver £38



WE5 Kyanite rectangles and Sterling Silver £36



WE6 Howlite dyed hearts and Sterling Silver £24



WE7 Lapis Lazuli drops with Sterling Silver squiggle £55



**WE 8** Amazonite drops an