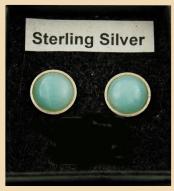

## Studs

WS1 Blue Abalone round and Sterling Silver £26

**WS2** Turquoise small oval and Sterling Silver £24

WS3 Turquoise oval and Sterling Silver £24

**WS4** Turquoise large oval and Sterling Silver £28

**WS5** Amazonite small round and Sterling Silver £24

**WS6** Amazonite round and Sterling Silver £26

WS7 Lapis Lazuli round and Sterling Silver £34

**WS8** Lapis Lazuli small round and Sterling Silver £26

**WS9** Azurite oval and Sterling Silver £28

**WS10** Sodalite small oval and Sterling Silver £24