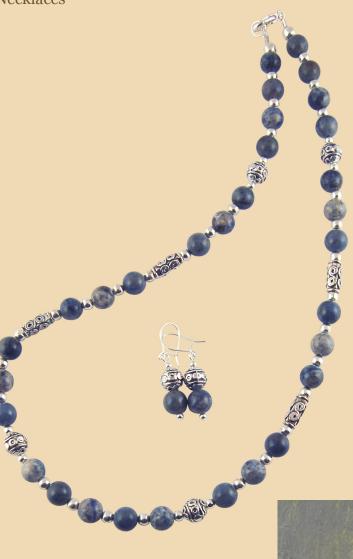

#### WN18 Lapis Lazuli, Malachite and Black Onyx, silver-plated £58

WN21 Dumortierite beads, silver-plated £64

matching earrings £10

**WN22** 

Fluorite chips and Mother of Pearl birds, silver-plated £47