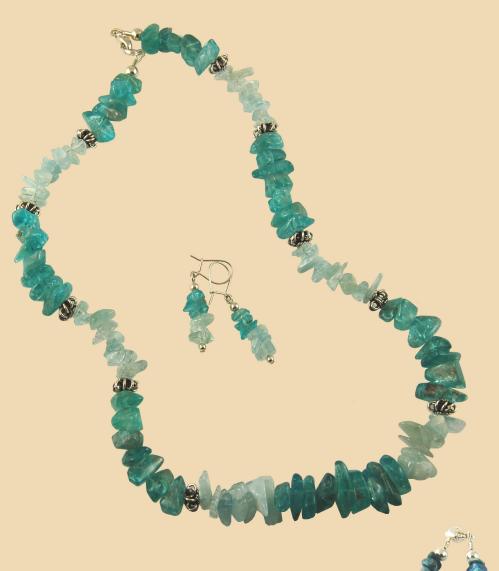

## WN<sub>5</sub>

Aquamarine and Apatite chips and Sterling Silver £75

matching earrings £15