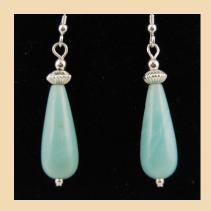

WE5 Kyanite rectangles and Sterling Silver £36

WE6 Howlite dyed hearts and Sterling Silver £24

WE7 Lapis Lazuli drops with Sterling Silver squiggle £55

**WE 8** Amazonite drops and Sterling Silver £30

WE9 Amazonite teardrops and Sterling Silver £28